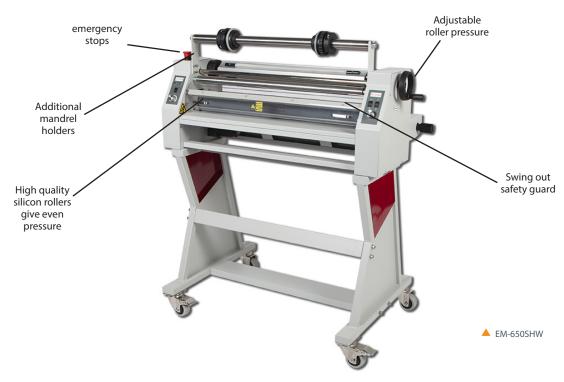

#### Design & Performance

The Easymount<sup>®</sup> laminators are designed to perform and built to last.

Their advanced features allow you to laminate and mount. Designed in-house by Vivid, the Easymount<sup>®</sup> range gives your business extra capacity by allowing you to offer your customers a complete service that you previously had to outsource.

| Specifications                 | EM-650SHW               |
|--------------------------------|-------------------------|
| Laminating Speed (m/ft/min)    | 5m/16ft                 |
| Max. Width (mm/inches)         | 650mm/26″               |
| Mounting Thickness (mm/inches) | 15mm/ 0.6″              |
| Roller Diameter (mm/inches)    | 65mm/2.5″               |
| Laminating Temperature (°C/°F) | 0-130°C                 |
| Control Panel                  | LED                     |
| Pressure Adjustment            | Manual/Gauge            |
| Film Core (mm/inches)          | 77mm/3″                 |
| Power Supply AC (V–Hz)         | 220/240-50-60           |
| Power Consumption (W)          | 50                      |
| Overall Dimensions (mm/inches) | 850x300x470mm/33x12x19" |
| Gross Machine Weight (Kg/lbs)  | 210Kg/463lbs            |
| Warranty                       | 1 year                  |

#### Features

- Solid heavy duty construction
- Release liner take-up
- Adjustable rollers up to 15mm/0.6"

Speed

Control

Reverse

Mode

- Handy reverse mechanism
- Foot pedal for controlled operation