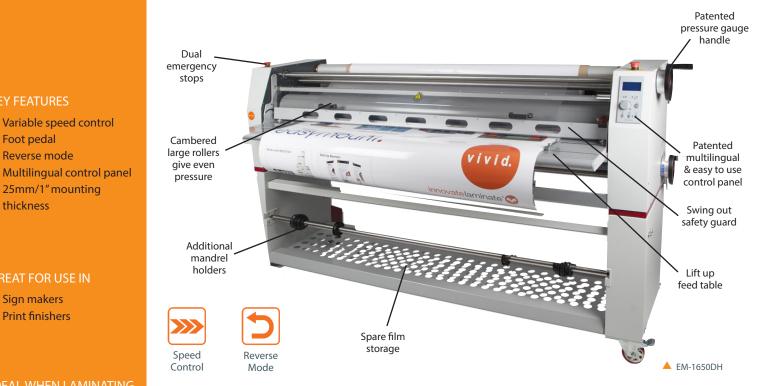

# Easymount® is designed to perform and built to last.

**GREAT FOR USE IN** 

**KEY FEATURES** 

Foot pedal

thickness

Reverse mode

Variable speed control

25mm/1" mounting

- Sign makers
- Print finishers

### **Features**

- Solid heavy duty construction
- Release liner take-up
- Adjustable rollers up to 20mm/0.8"
- Large rollers for even pressure
- Handy reverse mechanism
- Foot pedal for controlled operation